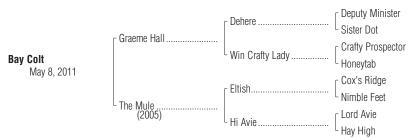

## 1st dam

THE MULE, by Eltish. Unplaced in 1 start. Dam of 1 registered foal, above. **2nd dam** 

HI AVIE, by Lord Avie. Unplaced in 1 start. Dam of 2 winners, including-Hoopla. 4 wins at 2 and 4, \$82,042.

## 3rd dam

## 4th dam

HAY PATCHER, by Hoist the Flag. 5 wins, 2 to 4, \$47,224, New Castle S., 2nd Polly Drummond S., 3rd Cotillion S.-G2. Dam of 8 winners, including--BROAD BRUSH. 14 wins in 27 starts, \$2,656,793, Santa Anita H. [G1], Mead-|| owlands Cup [G1], Wood Memorial Invitational [G1], etc. Leading sire. HAY HALO. 7 wins, 2 to 4, \$233,993, Maryland Juvenile Championship S. || [LR] (LRL, \$65,000), Missile S. (LRL, \$29,380), etc. Sire. Homme de Paille. Winner at 3 in France, 2nd Prix de l'Esperance-G3, etc. Hey Majesty. 3 wins at 2 and 3, \$34,000, 2nd Harbor Place S. [L]. Dam of UP AN EIGHTH (12 wins, \$466,929, Park Heights S. [L] (LRL, \$33,225), etc.). Granddam of LAN KWAI FONG (AUS) [G3] (Total: \$140,262). Bob's Dilemma. Winner at 3, \$10,730. Dam of **TOKAI WILD** (Total: \$1,162,-| 530, Nikkei Shinshun Hai [G2], etc.), Tokai Number (Total: \$325,652). Retrospective. Winner at 2 and 3, \$38,225. Dam of MULL OF KINTYRE [G2] (Total: \$224,630, sire), **Retroactive** [G3] (3 wins, \$110,750). Miss Sib. Unraced. Dam of NOT LIKELY (\$60,918, dam of CROSSAT-| YOUROWNRISK [L], \$123,042). Granddam of Lucky Country [G3]. Hey Janie. Unraced. xGranddam of ASMARANI [G2] (Total: \$34,983).