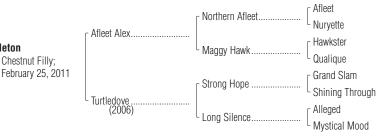

## Mapleton

By AFLEET ALEX (2002). Champion 3-year-old colt, classic winner of \$2,-765,800, Belmont S. [G1] (BEL, \$600,000), etc. Sire of 5 crops of racing age, 503 foals, 290 starters, 19 black-type winners, 186 winners of 471 races and earning \$15,643,937, including champion Cuqui's Love (\$240,483), and of Afleet Express (\$835,140, Travers S. **[G1]** (SAR, \$600,-000), etc.), Dublin (\$438,949, Three Chimneys Hopeful S. [G1] (SAR, \$180,000), etc.), Afleet Again [G2] (\$695,299), Afleeting Lady [G2].

## 1st dam

TURTLEDOVE, by Strong Hope. 2 wins at 3, \$44,744. Dam of 1 other registered foal, none of racing age.

## 2nd dam

LONG SILENCE, by Alleged. Winner at 3 and 4, £7,781, in England. (Total: \$13,655). Sister to FAIR JUDGMENT (4 wins, Total: \$275,401, Citation H. [G2], etc., sire), half-sister to LINDA COQUETA (\$123,698, Delicada S. (LAD, \$21,000), etc.). Dam of 12 foals, 9 to race, 7 winners, incl.--DAKE (f. by Gulch). 4 wins at 2 and 3, \$168,948, Panthers S. [L] (PRM, \$30,000), Althea S. (OP, \$24,000), 2nd Sherie A. S. (HAW, \$9,900), 3rd Mesquite Mile Breeders' Cup S. [L] (LS, \$13,750), Sam Houston Distaff H. [L] (HOU, \$5,500), Paseana S. [L] (OP, \$5,000), Pippin S. [L] (OP, \$5,000). Producer. Granddam of Harper County (g. by Evansville Slew, to 3, 2012, \$86,559, 2nd Oklahoma Stallion S.-R (WRD, \$11,452)). WOOD SPRITE (f. by Woodman). Winner at 2 and 3, \$94,530, Tiffany Lass S. [L] (FG, \$60,000). Dam of 6 foals, 5 to race, all winners, incl.--AILALEA (f. by Pulpit). 3 wins, \$228,389, Dogwood S. [G3] (CD, \$66,274), Tempted S. [G3] (AQU, \$63,900), 2nd Belle Cherie S. (BEL, \$14,000). SPRITELY (f. by Touch Gold). 6 wins, 2 to 4, \$463,378, Sugar Maple S. [L] (CT, \$144,000), Quick Mischief S. (BEL, \$40,350), Honey Bee H. (MED, \$36,000), 2nd Molly Pitcher S. [G2] (MTH, \$60,000), First Flight H. [G2] (BEL, \$30,000), Restored Hope S. (AQU, \$13,390), 3rd Go for Wand H. [G1] (SAR, \$30,000), Missile Belle S. [L] (BEL, \$7,770), Miss Woodford S. (MTH, \$7,700), Affectionately S. (AQU, \$7,024). Sea of Trees (c. by Belong to Me). 10 wins, 3 to 6, \$332,345, 2nd Regaey Island S. (ELP, \$10,000), 3rd Kent Breeders Cup S. [G3] (DEL, \$55,000), Prairie Bayou S. (TP, \$4,850). Maximus C (c. by Coronado's Quest). Winner at 2, \$46,500, 3rd Bashford || Manor S. [G3] (CD, \$16,320). Vasquez. Winner at 2, \$27,000. Dam of 4 foals, all winners, including--Senor Fuego (c. by Speightstown). 6 wins, 3 to 5, \$141,940, 3rd Waterford Park H. [L] (MNR, \$7,500).