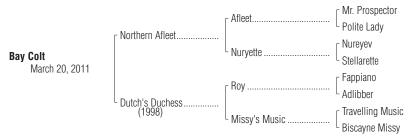

## Consigned by Eisaman Equine, Agent

Hip No.

Bay Colt

7

By NORTHERN AFLEET (1993). Black-type winner of \$626,671, San Fernando Breeders' Cup S. [G2], etc. Sire of 12 crops of racing age, 1014 foals, 724 starters, 48 black-type winners, 559 winners of 1960 races and earning \$45,228,297, 4 champions, including Afleet Alex (\$2,765,800, Belmont S. [G1] (BEL, \$600,000), etc.), Amazombie (\$1,920,378, Breeders' Cup Sprint [G1] (CD, \$810,000), etc.), Negligee [G1] (\$381,379), and of Big City Man [G1] (hwt. in U.A.E., \$1,521,505), Evening Jewel [G1].

## 1st dam

DUTCH'S DUCHESS, by Roy. Unplaced in 2 starts. Dam of 7 other registered foals, 6 of racing age, 6 to race, 2 winners, including--Northern Prince (g. by Northern Afleet). 8 wins, 2 to 6, 2012, \$172,413.

## 2nd dam

**MISSY'S MUSIC**, by Travelling Music. 12 wins, 2 to 4, \$144,510, Miss Preakness S.-R (PIM, \$15,975). Sister to **MUSIC EXPRESS**. Dam of 5 winners, incl.--Bell Creek. 4 wins at 3 and 4, \$64,500. Producer.