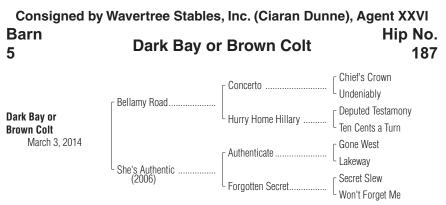

## 1st dam

SHE'S AUTHENTIC, by Authenticate. Winner at 3, \$8,685. Dam of 3 other registered foals, 2 of racing age, 2 to race, 1 winner--

Authentic Drifter (g. by Pioneerof the Nile). Winner at 3, 2015, \$15,744.

## 2nd dam

Forgotten Secret, by Secret Slew. 5 wins, 2 to 4, \$58,942, 2nd Katy H.-R (HOU, \$5,000). Dam of 10 foals, 7 winners, including--

HOT STORM (f. by Stormy Atlantic). 10 wins, 2 to 4, \$840,647, Saylorville S.
[L] (PRM, \$60,000), West Virginia Secretary of State S. [L] (MNR, \$51,000), Sunshine Millions Filly & Mare Sprint S.-R (SA, \$165,000), Sunshine Millions Oaks-R (SA, \$137,500), Weekend Delight S. (TP, \$37,200), Holiday Inaugural S. (TP, \$24,800), Wishing Well S. (TP, \$24,800), 2nd Letellier Memorial S. (FG, \$10,000), Queen S. (TP, \$10,-000), 3rd Princess Rooney H. [G1] (CRC, \$55,000), Stonerside Beaumont S. [G2] (KEE, \$25,000), etc. Dam of 3 winners, including--