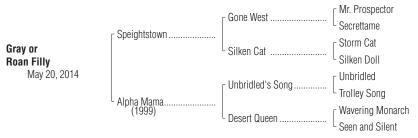

## 1st dam

ALPHA MAMA, by Unbridled's Song. Placed, \$9,540. Sister to **MARYLEBONE**. Dam of 8 other registered foals, 7 of racing age, 5 to race, 2 winners--

**ALPHA KITTEN** (f. by Tale of the Cat). Winner at 2 and 3, \$227,010, Santa || Ynez S. **[G2]** (SA, \$90,000), 2nd Rancho Bernardo H. **[G3]** (DMR, \$30,000), Anoakia S. [L] (OSA, \$16,560), Desert Stormer H. (HOL, \$12,340), 3rd Las Flores H. **[G3]** (SA, \$12,000). Producer.

## 2nd dam

DESERT QUEEN, by Wavering Monarch. 3 wins at 3, \$17,196. Sister to **WA-VERING SCENE**, **FLICKER QUEEN**. Dam of 7 winners, including--

MARYLEBONE (f. by Unbridled's Song). 2 wins at 2, \$171,800, Matron S. [G1] (BEL, \$120,000). Dam of 5 foals to race, 4 winners, including--BOW BELLS (f. by Giant's Causeway). 3 wins in 4 starts at 2 and 3, \$91,620, Twin Lights S. (MTH, \$36,000).

Seen and Silent, by Silent Screen. Winner at 3, 2nd Somethingroyal S. Half-sister to **OVERTURNED [G3]** (\$237,737), **SQUALL VALLEY** [L] (\$218,-325), **IN FULL VIEW** [L] (\$143,337). Dam of 9 winners, including--