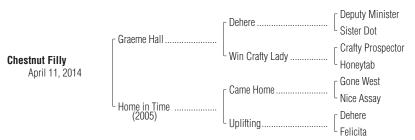

# Chestnut Filly

Barn 15

By GRAEME HALL (1997). Black-type winner of \$1,147,441, Arkansas Derby [G2], etc. Sire of 11 crops of racing age, 498 foals, 399 starters, 24 blacktype winners, 1 champion, 329 winners of 1352 races and earning \$27,-879,653, including Duke of Mischief (\$1,905,747, Oaklawn H. [G2] (OP, \$300.000), etc.), East Hall (\$870.620, Indiana Derby [G2] (IND, \$298,175), etc.), Designer Legs (\$211,028, Adirondack S. [G2] (SAR, \$120,000), etc.), Hurricane Ike [G3] (\$589,070), Joes Blazing Aaron [G3] (\$458,731).

#### 1st dam

HOME IN TIME, by Came Home. Unraced. Dam of 5 other registered foals, 4 of racing age, 2 to race, 1 winner--

Amberella (f. by Indian Ocean). 2 wins at 5, placed at 6, 2016, \$32,665. Calling Me Home (f. by Graeme Hall). Placed at 3, 2015, \$34,584.

### 2nd dam

UPLIFTING, by Dehere. Placed at 2 and 3, \$32,120. Sister to **TAKE CHARGE LADY**. Sent to Venezuela. Complete produce and race records not available. Dam of 3 other known foals, 2 to race, both winners, including--Correspondent. Winner at 4 and 5, \$131,969.

#### 3rd dam

FELICITA, by Rubiano. Unraced. Half-sister to Northern Tryst (Total: \$51,675, 3rd Middle Park S. [G1]), Zarbyev (sire). Dam of 5 winners, including--

**TAKE CHARGE LADY**. 11 wins in 22 starts, 2 to 4, \$2,480,377, Ashland S. [G1] (KEE, \$345,805), Overbrook Spinster S. [G1] (KEE, \$338,520) twice, etc. Broodmare of the year in 2013. Dam of 6 winners, incl.--