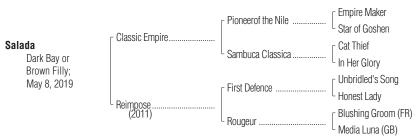

## Consigned by Julie Davies LLC, Agent XXXIX

Barn 15 Salada Hip No. 83

By CLASSIC EMPIRE (2014). Champion 2-year-old, black-type winner of 5 races in 9 starts at 2 and 3, \$2,520,220, Breeders' Cup Juvenile [G1] (SA, \$1,100,000), Arkansas Derby [G1] (OP, \$600,000), Claiborne Breeders' Futurity [G1] (KEE, \$300,000), Bashford Manor S. [G3] (CD, \$59,520), 2nd Preakness S. [G1] (PIM, \$300,000), 3rd Lambholm South Holy Bull S. [G2] (GP, \$34,300). Half-brother to black-type winners Anytime Magic, Uptown Twirl His first foals are 2-year-olds of 2021.

## 1st dam

REIMPOSE, by First Defence. Winner at 2, £3,382, in England. (Total: \$5,500). Dam of 3 other registered foals, 3 of racing age, 2 to race, 2 winners-

**Art of Almost** (f. by Dansili). 3 wins at 3 and 4, 2020, \$230,370, in Canada, 2nd Maple Leaf S. **[G3]** (WO, \$25,000), Belle Mahone S. [L] (WO, \$20,000), etc.; placed at 3 and 4, 2020, \$62,240, in N.A./U.S., 3rd Pucker Up S. **[G3]** (AP, \$10,340), My Charmer S. [L] (GP, \$7,350). (Total: \$234,811).

## 2nd dam

ROUGEUR, by Blushing Groom (FR). Winner at 3, €29,576, in France; winner at 3, \$210,130, in N.A./U.S., Gaily Gaily H. [L] (GP, \$150,000), 2nd Orchid H. [G2], 3rd Yerba Buena H. [G3]. (Total: \$245,943). Half-sister to EVA LUNA [G3] (Total: \$101,729, hwt. in Europe and England), Petralona (Total: \$50,706, 2nd Prix Denisy [L], etc.). Dam of 5 winners, including-FLUTE (f. by Seattle Slew). 4 wins in 8 starts at 3, \$1,101,504, Alabama S.