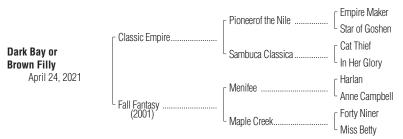

Consigned by Coastal Equine LLC (Jesse Hoppel), Agent XVIII Hip No. Barn Dark Bay or Brown Filly 348

By CLASSIC EMPIRE (2014). Champion 2-year-old, black-type winner of \$2,520,220, Breeders' Cup Juvenile [G1] (SA, \$1,100,000), etc. Sire of 3 crops of racing age, 274 foals, 137 starters, 8 black-type winners, 83 winners of 160 races and earning \$7,171,827, including Interstatedaydream (\$498,825, George E. Mitchell Black-Eyed Susan S. [G2] (PIM, \$150,000), etc.), Angel of Empire (to 3, 2023, \$330,000, Risen Star S. [G2] (FG, \$240,-000), etc.), Classy Edition [G3] (\$372,790), Morello [G3] (\$365,300).

FALL FANTASY, by Menifee. 2 wins at 4, \$30,228. Dam of 11 other registered foals, 11 of racing age, 10 to race, 7 winners, including--

**CHALON** (f. by Dialed In). 9 wins, 2 to 6, \$992,495, Jersey Girl S. [L] (BEL, \$90,000), Skipat S. [L] (PIM, \$60,000), Primonetta S. (LRL, \$60,000), Roamin Rachel S. (PRX, \$59,100), Dashing Beauty S. (DEL, \$45,000), Incredible Revenge S. (MTH, \$45,000), Regret S. (MTH, \$45,000), 2nd Breeders' Cup Filly and Mare Sprint [G1] (CD, \$170,000), Lexus Raven Run S. [G2] (KEE, \$50,000), Thoroughbred Club of America S. [G2] (KEE, \$50,000) twice, Honorable Miss H. [G2] (SAR, \$40,000), etc.

## 2nd dam

MAPLE CREEK, by Forty Niner. Winner at 2, \$24,845. Dam of 7 winners, incl.--BOSTON PARK (c. by Boston Harbor). 4 wins at 2 and 3, \$163,482, Whirl-| away S. [L] (AQU, \$48,810), 3rd Sapling S. [G3] (MTH, \$11,000). Tactical Warning. 7 wins, 2 to 7, \$127,218. Producer.

## 3rd dam

MISS BETTY, by Buckpasser. Winner at 2, \$10,115. Half-sister to **Sumter** (13 wins, \$78,729, sire). Dam of 12 foals, 9 to race, 6 winners, including--PATCHES. 5 wins, \$226,673, Hollywood Oaks [G1], etc. Dam of Noble Cat [L]. **RED ATTACK**. 9 wins, 2 to 5, \$675,708, Razorback H. **[G2]**, etc. Sire.