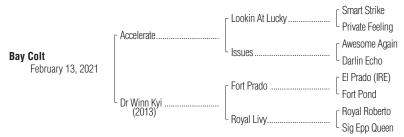

Consigned by Abbie Road Farm (Lisa McGreevy), Agent XXIX
Hip No.
Bay Colt
1

By ACCELERATE (2013). Champion older dirt male, black-type winner of 10 races, 3 to 5, \$6,692,480, Breeders' Cup Classic [G1] (CD, \$3,300,000), TVG Pacific Classic S. [G1] (DMR, \$600,000), Santa Anita H. [G1] (SA, \$355,000), Gold Cup at Santa Anita S. [G1] (SA, \$300,000), Awesome Again S. [G1] (SA, \$180,000), TVG San Diego H. [G2] (DMR, \$180,000), etc. His first foals are 2-year-olds of 2022. Sire of winners Musicmans-andy (in 2 starts, \$26,625), Taltariate (\$17,200), Flag to Flag (\$14,100).

#### 1st dam

**Dr Winn Kyi**, by Fort Prado. 9 wins, 3 to 6, \$111,399, 3rd Powerless H.-R (HAW, \$7,500). Dam of 1 registered foal, above.

### 2nd dam

ROYAL LIVY, by Royal Roberto. 6 wins at 4 and 6, \$99,484. Dam of 6 foals, 4 to race, all winners--

**ROYAL POSH** (f. by Posh). 12 wins, 3 to 7, \$340,638, Powerless H.-R (HAW, \$50,130), Isaac Murphy H.-R (AP, \$31,620), 3rd Isaac Murphy H.-R (AP, \$11,916). Producer.

**Dr Winn Kyi** (f. by Fort Prado). Black-type-placed winner, above. Canyons Sister. 4 wins at 3 and 4. \$135.414. Dam of 5 winners--

**Sister Ruler** (f. by Road Ruler). 6 wins, 3 to 6, 2022, \$251,306, 2nd Sharon N. Kirby Memorial S.-R (AP, \$15,762), Third Chance S.-R (HAW, \$15,000).

#### 3rd dam

**SIG EPP QUEEN**, by Leading Scorer. 12 wins, 2 to 6, \$113,644, Touch of Class H. [O]. Dam of 6 other foals, 5 to race, 3 winners--

Epp Queen Man. Winner at 3, \$17,729.