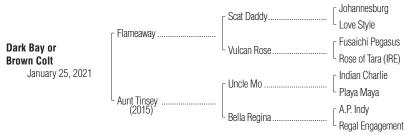

Consigned by Summerfield (Francis & Barbara Vanlangendonck),
Barn Agent XX Hip No.
9 Dark Bay or Brown Colt 85

By FLAMEAWAY (2015). Black-type winner of 6 races, \$911,634, Sam F. Davis S. [G3] (TAM, \$120,000), Dixiana Bourbon S. [G3] (KEE, \$150,000), Challenger S. [L] (TAM, \$60,000), Kitten's Joy S. [L] (GP, \$60,760), Skidmore S. (SAR, \$60,000), 2nd Toyota Blue Grass S. [G2] (KEE, \$200,000), Jim Dandy S. [G2] (SAR, \$120,000), Lambholm South Tampa Bay Derby [G2] (TAM, \$70,000), 3rd Mineshaft H. [G3] (FG, \$15,000). Half-brother to black-type winner Ellan Vannin. His first foals are yearlings of 2022.

## 1st dam

AUNT TINSEY, by Uncle Mo. Unplaced in 1 start. Dam of 2 other registered foals, 1 of racing age, a 2-year-old of 2022, 1 to race--Bella Largo (f. by Goldencents). Placed at 2, 2022, \$4,050.

## 2nd dam

BELLA REGINA, by A.P. Indy. Unplaced. Sent to Republic of Korea. Dam of-Private John. Placed at 3, \$7,832.

## 3rd dam

**REGAL ENGAGEMENT**, by Cat Thief. 3 wins at 3, \$268,480, Black-Eyed Susan S. **[G2]** (PIM, \$150,000), Busher S. (AQU, \$42,393), 2nd Comely S. **[G2]** (AQU, \$30,000). Dam of 3 winners, including--